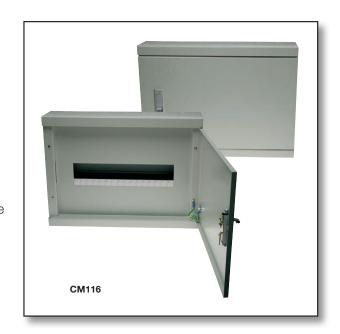

## IP42 Metal Load Centres

## **Product Description & Specifications:**

The Eureka range of IP42 metal load centres are available from 16 to 96 pole

- Each load centre comes complete with -
- 1 x earth bar to suit
- 3 x Neutral bars ( for protected and un-protected circuits) to suit

A removable front cover with lockable door

These units are ideal for mounting of C-BUS relays next to the distribution board in a retro fit situation

Flush and custom made units are also available - please enquire

| Part no. | Height | Width | Depth | No. of rows | No. of poles |
|----------|--------|-------|-------|-------------|--------------|
| CM116    | 320    | 440   | 120   | 1           | 16           |
| CM232    | 470    | 440   | 120   | 2           | 32           |
| CM348    | 630    | 440   | 120   | 3           | 48           |
| CM464    | 790    | 440   | 120   | 4           | 64           |
| CM580    | 950    | 440   | 120   | 5           | 80           |
| CM696    | 1110   | 440   | 120   | 6           | 96           |